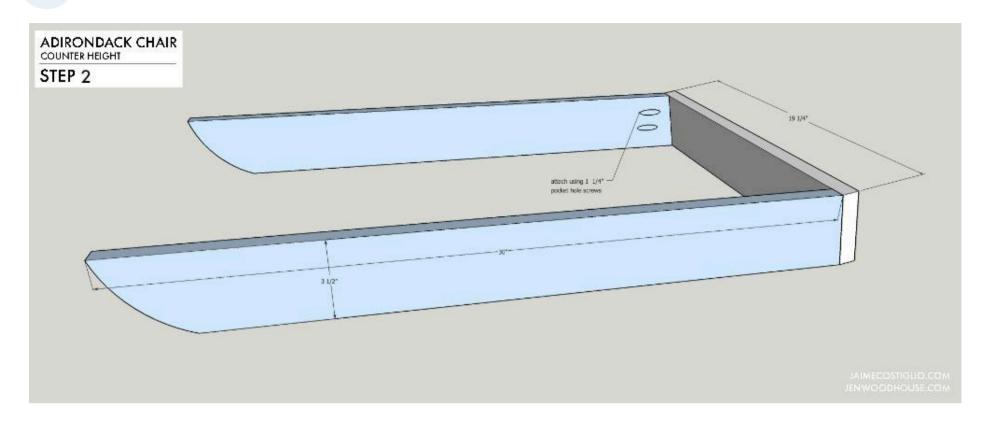

### Step 2

STEP 2: Assemble lower stretcher. Attach foot rest side rails to back stretcher using 1 ¼" pocket hole screws.