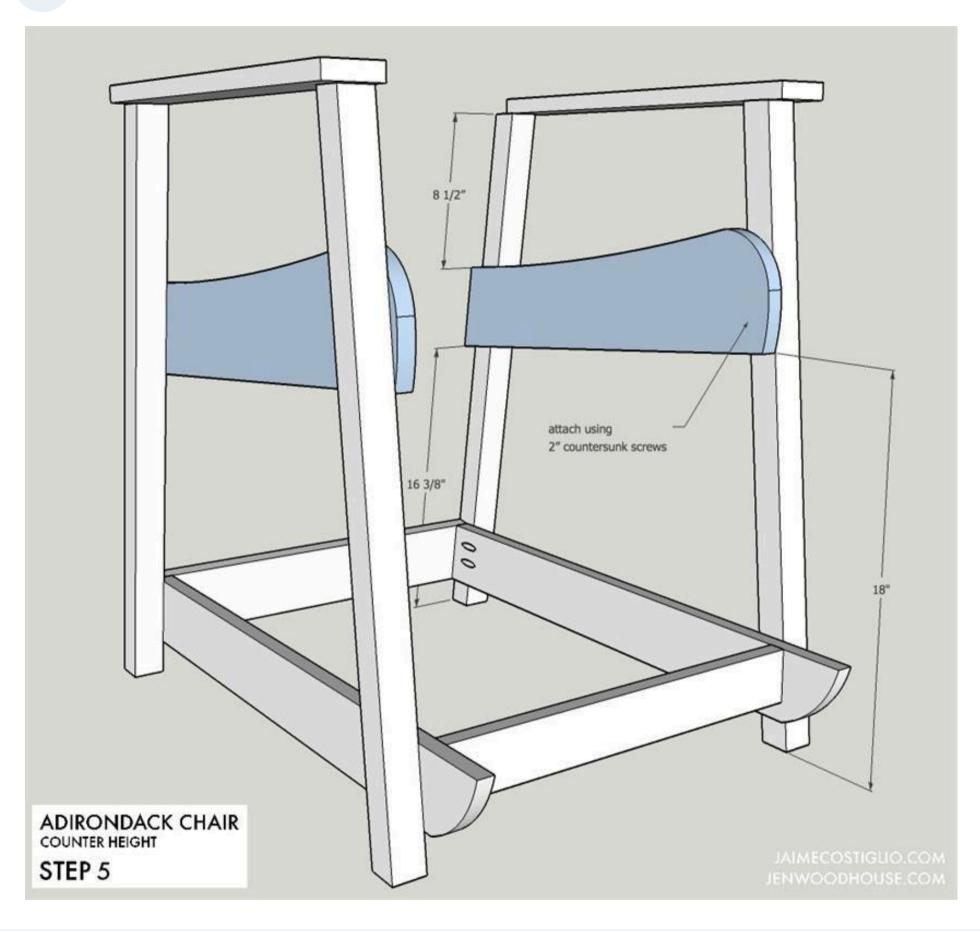

### Step 3

STEP 3: Attach lower stretcher to legs using 2" countersunk wood screws.

5

STEP 4: Attach foot rest front apron to side rails using 1 ¼" pocket hole screws.

Page 9 of 17

STEP 5: Attach seat side supports to legs using 2" countersunk screws.