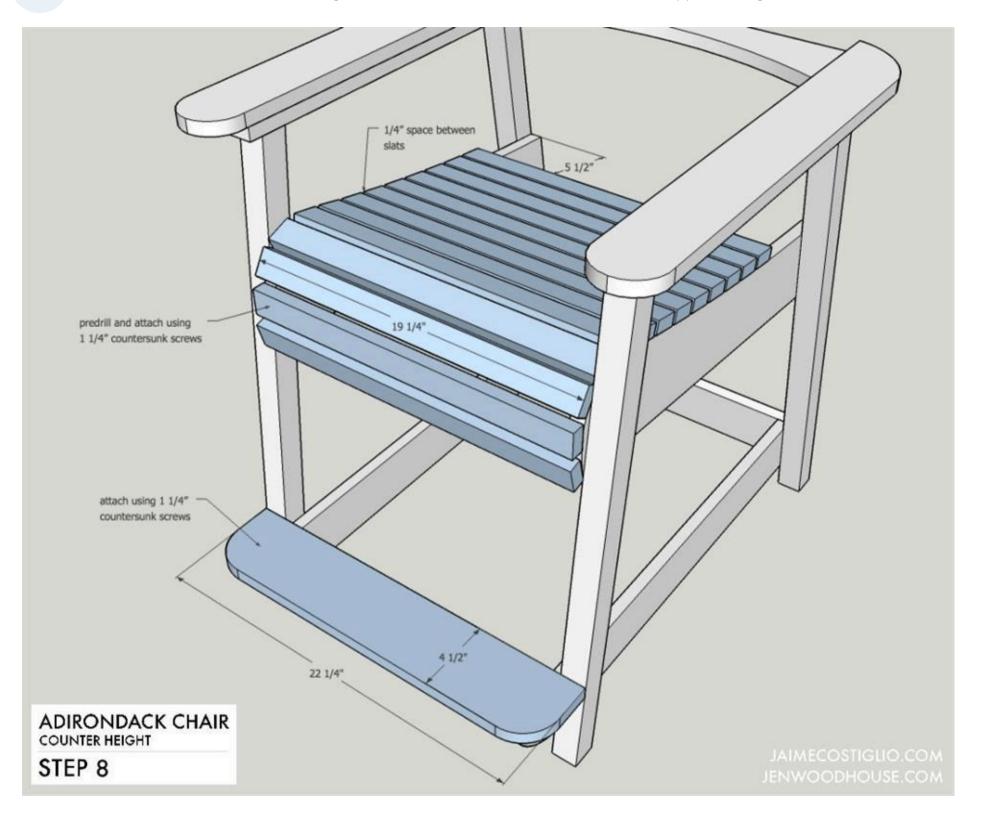

#### Step 7

STEP 7: Attach arm rests to arm and back middle support using 1 ¼" countersunk screws from underside.

Page 12 of 17

9

STEP 8: Attach foot rest to rails using 1 ¼" countersunk screws. Attach seat slats to supports using 1 ¼" countersunk screws.