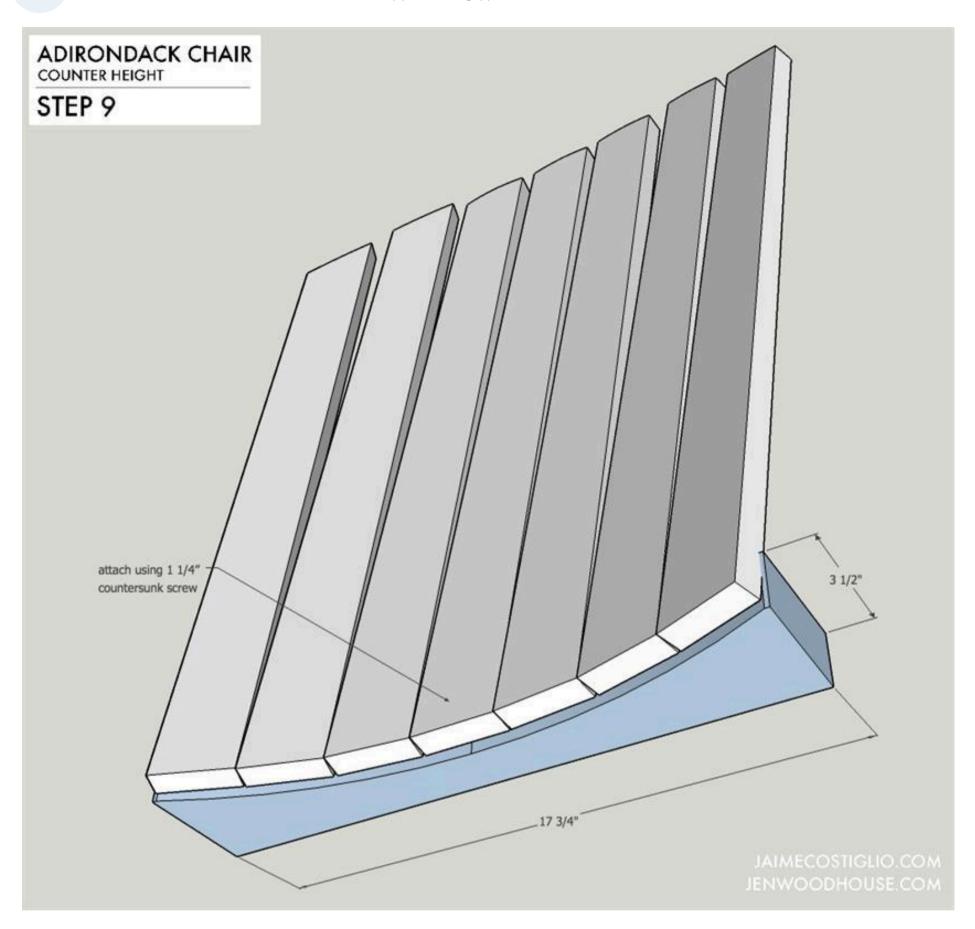

# Step 9A

Use a jigsaw to cut curve into back slats before assembly.

Page 14 of 17

11

STEP 9: Attach back slats to back bottom support using (1) 1 1/4" countersunk wood screw at center of each board.

Page 15 of 17