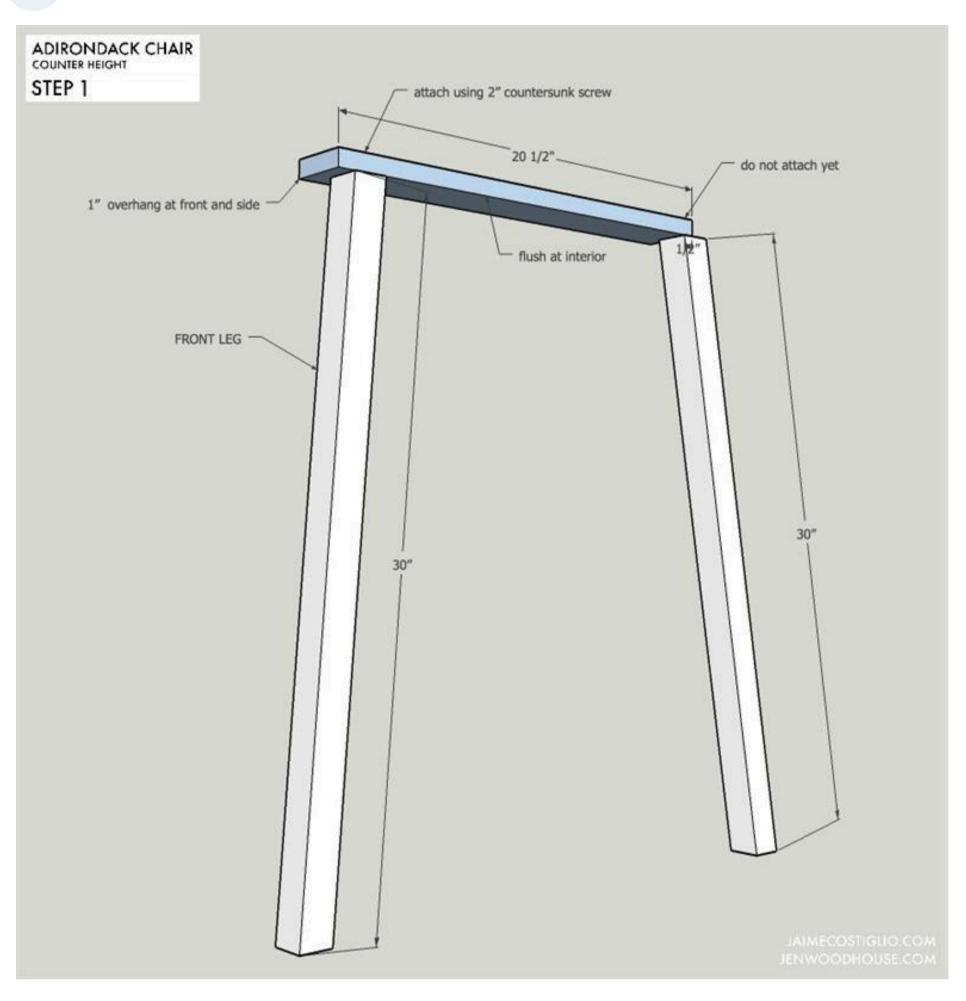

## Step 1

STEP 1: Attach arms to front leg using 2" countersunk screws. Make two opposing sets.

Page 7 of 17