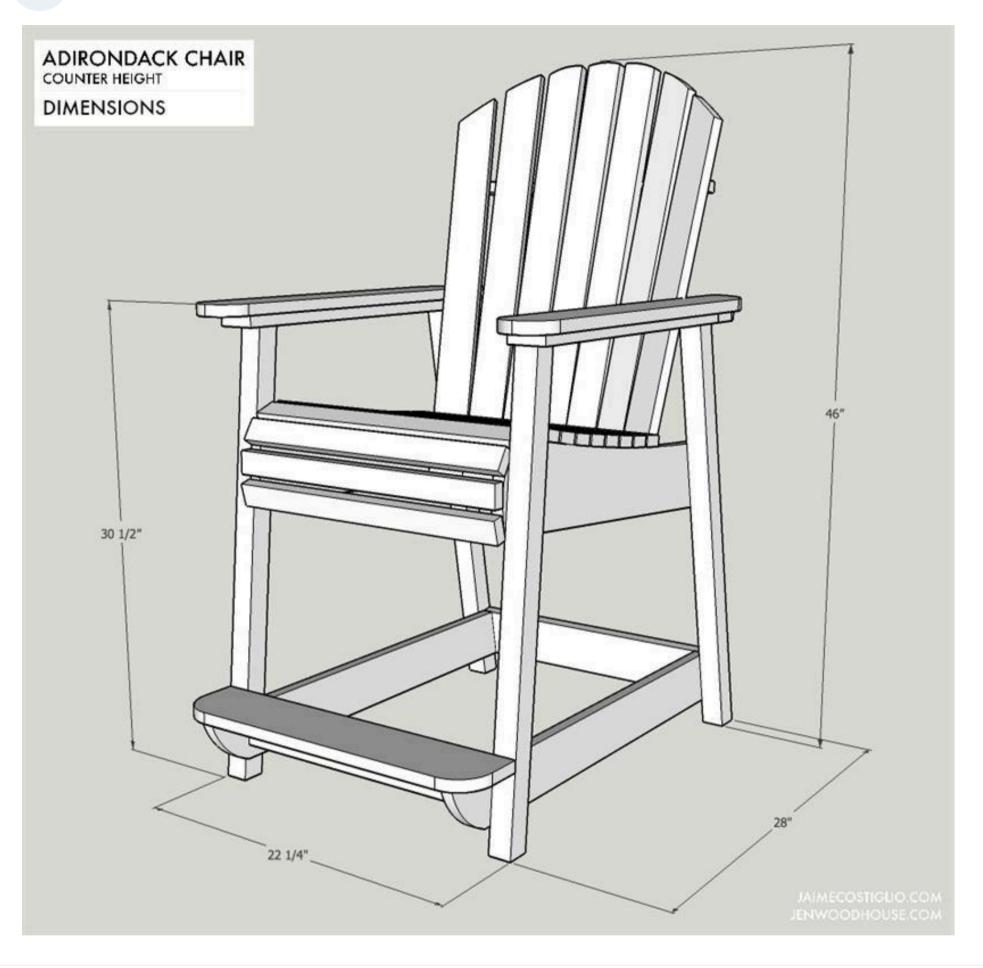

1 X 3 @ 17 3/4"
- 1 Back Stretcher , 1 X 4 @ 19 1/4"
- 2 Arm Rest , 1 X 4 @ 27"
- **2** Arms , 1 X 3 @ 20 1/2"
- 1 Bottom Back Support , 2 X 4 @ 17 3/4"
- 1 Middle Back Support , 1 X 5 @ 24 1/4"
- 1 Top Back Support , 1 X 4 @ 19"
- 2 Front Legs , 2 X 2 @ 30", Both Ends 5 Degree Cut
- ${\bf 2}$   $\,$  Back Legs , 2 X 2 (@ 30", Both Ends 10 Degree Cut  $\,$
- 2 Seat Side Supports , 1 X 6 @ 24 1/2"
- **13** Seat Slats , 1 X 2 @ 19 1/4"
- 2 Back Slats , 1 X 3 @ 28"
- 2 Back Slats , 1 X 3 @ 30"
- **3** Back Slats , 1 X 3 @ 31"

#### ADIRONDACK CHAIR COUNTER HEIGHT

#### SEAT SIDE SUPPORTS



Page 4 of 17



#### ADIRONDACK CHAIR COUNTER HEIGHT BACK BOTTOM SUPPORT





ADIRONDACK CHAIR COUNTER HEIGHT BACK TOP SUPPORT





# Directions

1

#### Dimensions

Overall size: 46"h x 28"d x 26 1/4"w



Page 6 of 17



2

## Step 1

STEP 1: Attach arms to front leg using 2" countersunk screws. Make two opposing sets.



Page 7 of 17



### Step 2

STEP 2: Assemble lower stretcher. Attach foot rest side rails to back stretcher using 1 ¼" pocket hole screws.





### Step 3

STEP 3: Attach lower stretcher to legs using 2" countersunk wood screws.





5

STEP 4: Attach foot rest front apron to side rails using 1 ¼" pocket hole screws.



Page 9 of 17





STEP 5: Attach seat side supports to legs using 2" countersunk screws.



Page 10 of 17



#### Step 6

STEP 6: Attach back middle support to arms using 1 ¼" pocket hole screws. Then attach to back leg using 2" countersunk wood screws.



Page 11 of 17





#### Step 7

STEP 7: Attach arm rests to arm and back middle support using 1 ¼" c