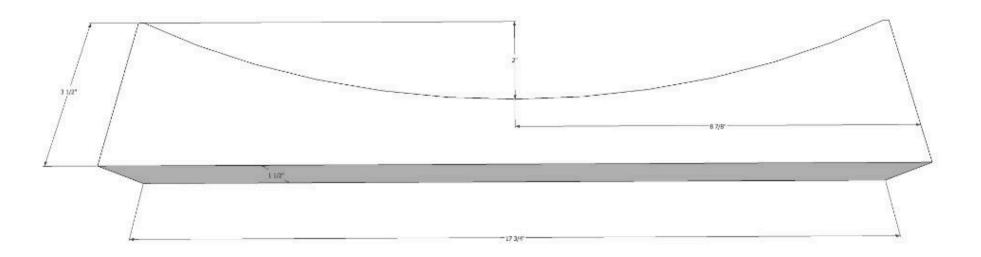

# Cut List & Parts

- 1 Foot Rest , 1 X 5 @ 22 1/4"
- 2 Foot Rest Rails, 1 X 4 @ 30", One End 10 Degree Angle
- **1** Foot Rest Front Apron , 1 X 3 @ 17 3/4"
- 1 Back Stretcher , 1 X 4 @ 19 1/4"
- 2 Arm Rest , 1 X 4 @ 27"
- **2** Arms , 1 X 3 @ 20 1/2"
- 1 Bottom Back Support , 2 X 4 @ 17 3/4"
- 1 Middle Back Support , 1 X 5 @ 24 1/4"
- 1 Top Back Support , 1 X 4 @ 19"
- 2 Front Legs , 2 X 2 @ 30", Both Ends 5 Degree Cut
- ${\bf 2}$   $\,$  Back Legs , 2 X 2 (@ 30", Both Ends 10 Degree Cut  $\,$
- 2 Seat Side Supports , 1 X 6 @ 24 1/2"
- **13** Seat Slats , 1 X 2 @ 19 1/4"
- 2 Back Slats , 1 X 3 @ 28"
- 2 Back Slats , 1 X 3 @ 30"
- **3** Back Slats , 1 X 3 @ 31"

#### ADIRONDACK CHAIR COUNTER HEIGHT BACK BOTTOM SUPPORT

ADIRONDACK CHAIR COUNTER HEIGHT BACK TOP SUPPORT