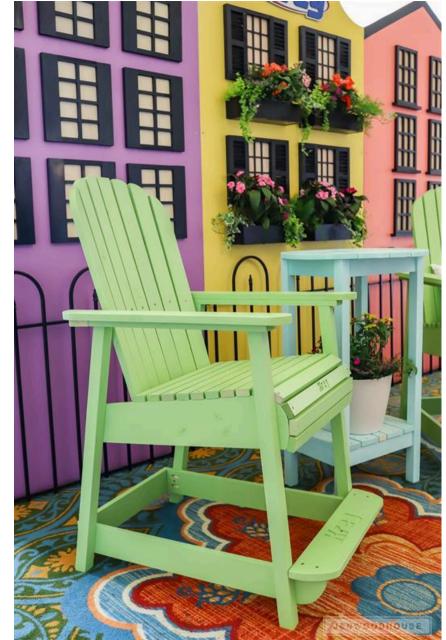

# Adirondack Counter Height Chair

#### Advanced

A comfortable and roomy Adirondack style chair with foot rest. Relax in style after building this counter height Adirondack stool complete with generous arm rests, a foot rest, sloped seat and curved back. The perfect chair for the patio, yard or any outdoor space.