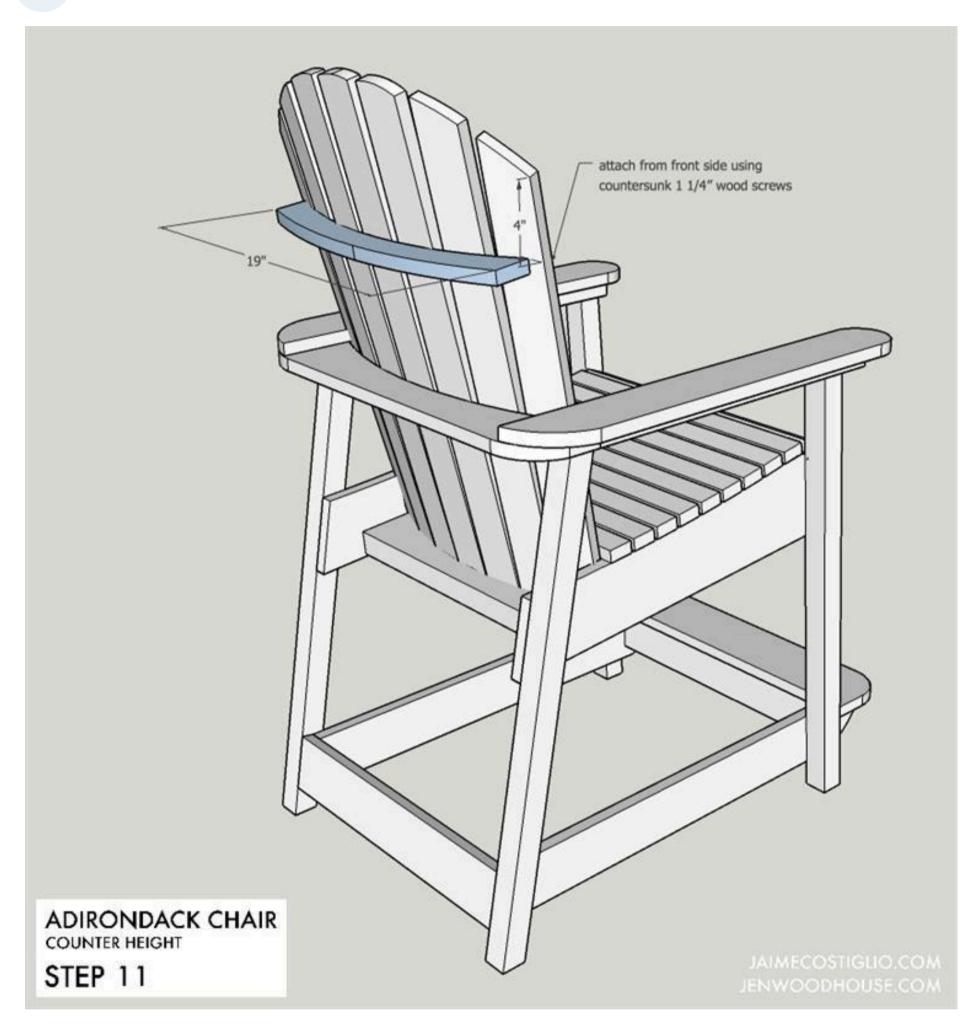

Page 16 of 17

STEP 11: Attach back top support to back slats if desired. Use 1 ¼" countersunk wood screws from front.

Page 17 of 17