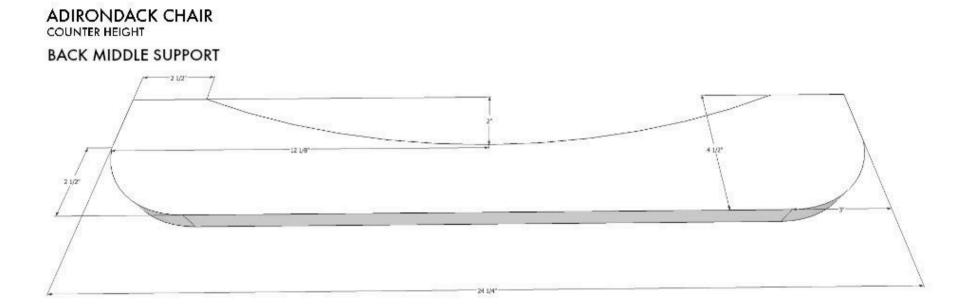

# Cut List & Parts

- 1 Foot Rest , 1 X 5 @ 22 1/4"
- 2 Foot Rest Rails, 1 X 4 @ 30", One End 10 Degree Angle
- **1** Foot Rest Front Apron , 1 X 3 @ 17 3/4"
- 1 Back Stretcher , 1 X 4 @ 19 1/4"
- 2 Arm Rest , 1 X 4 @ 27"
- **2** Arms , 1 X 3 @ 20 1/2"
- 1 Bottom Back Support , 2 X 4 @ 17 3/4"
- 1 Middle Back Support , 1 X 5 @ 24 1/4"
- 1 Top Back Support , 1 X 4 @ 19"
- 2 Front Legs , 2 X 2 @ 30", Both Ends 5 Degree Cut
- ${\bf 2}$   $\,$  Back Legs , 2 X 2 (@ 30", Both Ends 10 Degree Cut  $\,$
- 2 Seat Side Supports , 1 X 6 @ 24 1/2"
- **13** Seat Slats , 1 X 2 @ 19 1/4"
- 2 Back Slats , 1 X 3 @ 28"
- 2 Back Slats , 1 X 3 @ 30"
- **3** Back Slats , 1 X 3 @ 31"

#### ADIRONDACK CHAIR COUNTER HEIGHT BACK BOTTOM SUPPORT

ADIRONDACK CHAIR COUNTER HEIGHT BACK TOP SUPPORT

#### Step 6

STEP 6: Attach back middle support to arms using 1 ¼" pocket hole screws. Then attach to back leg using 2" countersunk wood screws.

Page 11 of 17