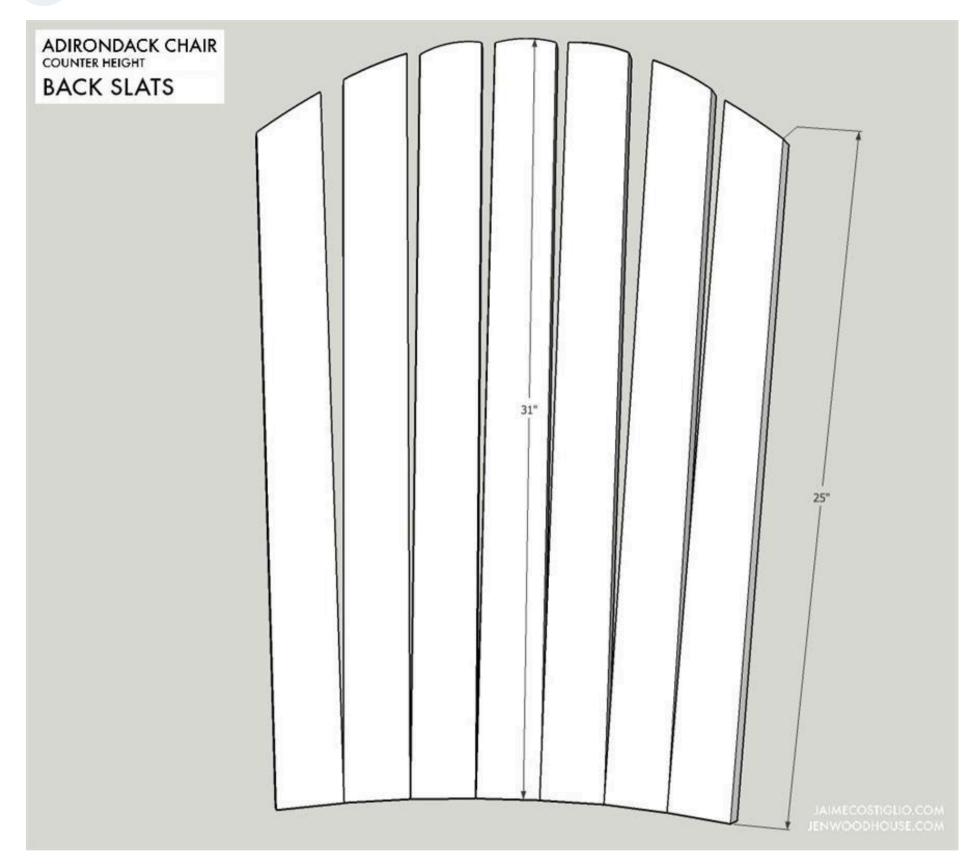

# Step 9A

Use a jigsaw to cut curve into back slats before assembly.

Page 14 of 17

11

STEP 9: Attach back slats to back bottom support using (1) 1 1/4" countersunk wood screw at center of each board.

Page 15 of 17