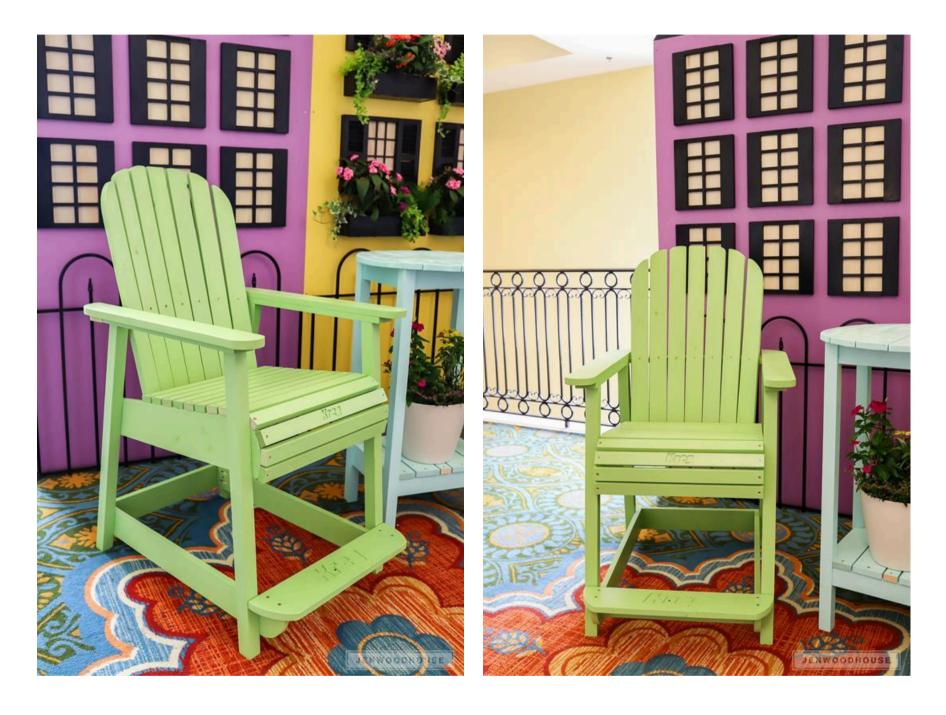

# Adirondack Counter Height Chair

#### Advanced

A comfortable and roomy Adirondack style chair with foot rest. Relax in style after building this counter height Adirondack stool complete with generous arm rests, a foot rest, sloped seat and curved back. The perfect chair for the patio, yard or any outdoor space.

#### Dimensions

Overall size: 46"h x 28"d x 26 1/4"w

Page 6 of 17

2