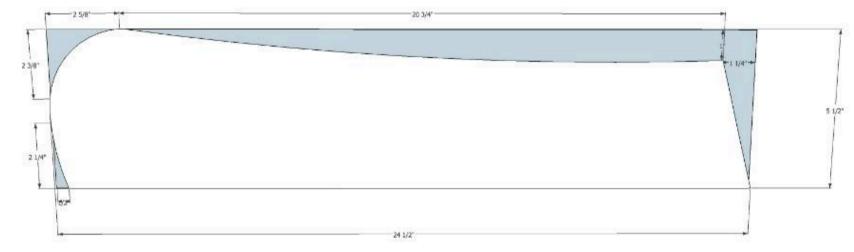

# Cut List & Parts

- 1 Foot Rest , 1 X 5 @ 22 1/4"
- 2 Foot Rest Rails, 1 X 4 @ 30", One End 10 Degree Angle
- **1** Foot Rest Front Apron , 1 X 3 @ 17 3/4"
- 1 Back Stretcher , 1 X 4 @ 19 1/4"
- 2 Arm Rest , 1 X 4 @ 27"
- **2** Arms , 1 X 3 @ 20 1/2"
- 1 Bottom Back Support , 2 X 4 @ 17 3/4"
- 1 Middle Back Support , 1 X 5 @ 24 1/4"
- 1 Top Back Support , 1 X 4 @ 19"
- 2 Front Legs , 2 X 2 @ 30", Both Ends 5 Degree Cut
- ${\bf 2}$   $\,$  Back Legs , 2 X 2 (@ 30", Both Ends 10 Degree Cut  $\,$
- 2 Seat Side Supports , 1 X 6 @ 24 1/2"
- **13** Seat Slats , 1 X 2 @ 19 1/4"
- 2 Back Slats , 1 X 3 @ 28"
- 2 Back Slats , 1 X 3 @ 30"
- **3** Back Slats , 1 X 3 @ 31"

#### SEAT SIDE SUPPORTS

Page 4 of 17