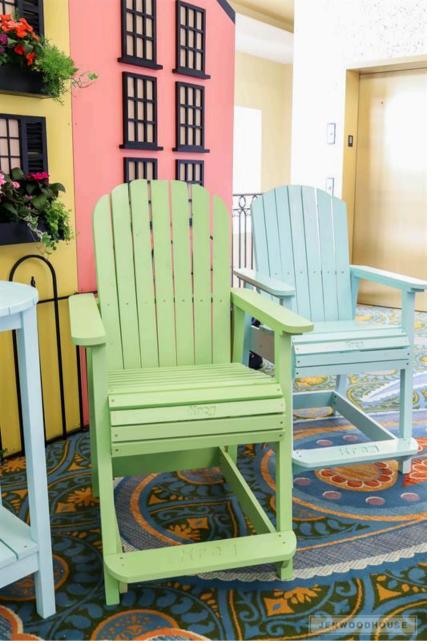

# Adirondack Counter Height Chair

#### Advanced

A comfortable and roomy Adirondack style chair with foot rest. Relax in style after building this counter height Adirondack stool complete with generous arm rests, a foot rest, sloped seat and curved back. The perfect chair for the patio, yard or any outdoor space.