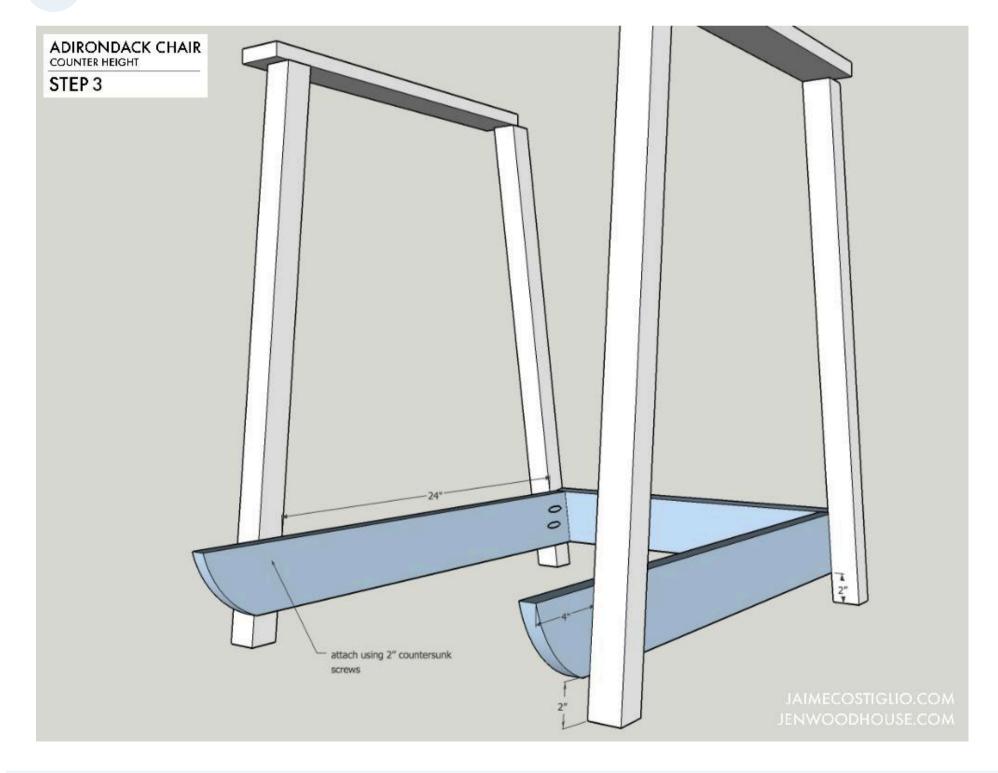

### Step 3

STEP 3: Attach lower stretcher to legs using 2" countersunk wood screws.

5

STEP 4: Attach foot rest front apron to side rails using 1 ¼" pocket hole screws.

Page 9 of 17

STEP 5: Attach seat side supports to legs using 2" countersunk screws.