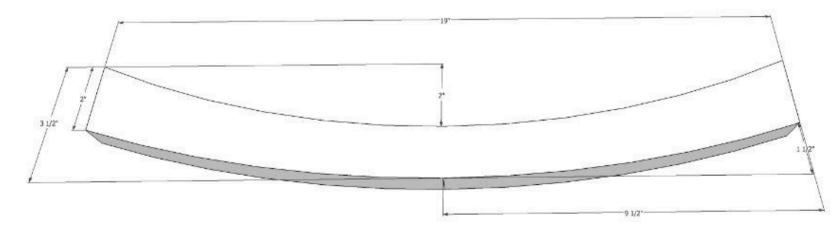

Rails, 1 X 4 @ 30", One End 10 Degree Angle
- **1** Foot Rest Front Apron , 1 X 3 @ 17 3/4"
- 1 Back Stretcher , 1 X 4 @ 19 1/4"
- 2 Arm Rest , 1 X 4 @ 27"
- **2** Arms , 1 X 3 @ 20 1/2"
- 1 Bottom Back Support , 2 X 4 @ 17 3/4"
- 1 Middle Back Support , 1 X 5 @ 24 1/4"
- 1 Top Back Support , 1 X 4 @ 19"
- 2 Front Legs , 2 X 2 @ 30", Both Ends 5 Degree Cut
- ${\bf 2}$   $\,$  Back Legs , 2 X 2 (@ 30", Both Ends 10 Degree Cut  $\,$
- 2 Seat Side Supports , 1 X 6 @ 24 1/2"
- **13** Seat Slats , 1 X 2 @ 19 1/4"
- 2 Back Slats , 1 X 3 @ 28"
- 2 Back Slats , 1 X 3 @ 30"
- **3** Back Slats , 1 X 3 @ 31"

#### ADIRONDACK CHAIR COUNTER HEIGHT

#### SEAT SIDE SUPPORTS



Page 4 of 17



#### ADIRONDACK CHAIR COUNTER HEIGHT BACK BOTTOM SUPPORT





ADIRONDACK CHAIR COUNTER HEIGHT BACK TOP SUPPORT





# Directions

1

#### Dimensions

Overall size: 46"h x 28"d x 26 1/4"w



Page 6 of 17



2

## Step 1

STEP 1: Attach arms to front leg using 2" countersunk screws. Make two opposing sets.



Page 7 of 17



### Step 2

STEP 2: Assemble lower stretcher. Attach foot rest side rails to back stretcher using 1 ¼" pocket hole screws.





### Step 3

STEP 3: Attach lower stretcher to legs using 2" countersunk wood screws.





5

STEP 4: Attach foot rest front apron to side rails using 1 ¼" pocket hole screws.



Page 9 of 17





STEP 5: Attach seat side supports to legs using 2" countersunk screws.



Page 10 of 17



#### Step 6

STEP 6: Attach back middle support to arms using 1 ¼" pocket hole screws. Then attach to back leg using 2" countersunk wood screws.



Page 11 of 17





####