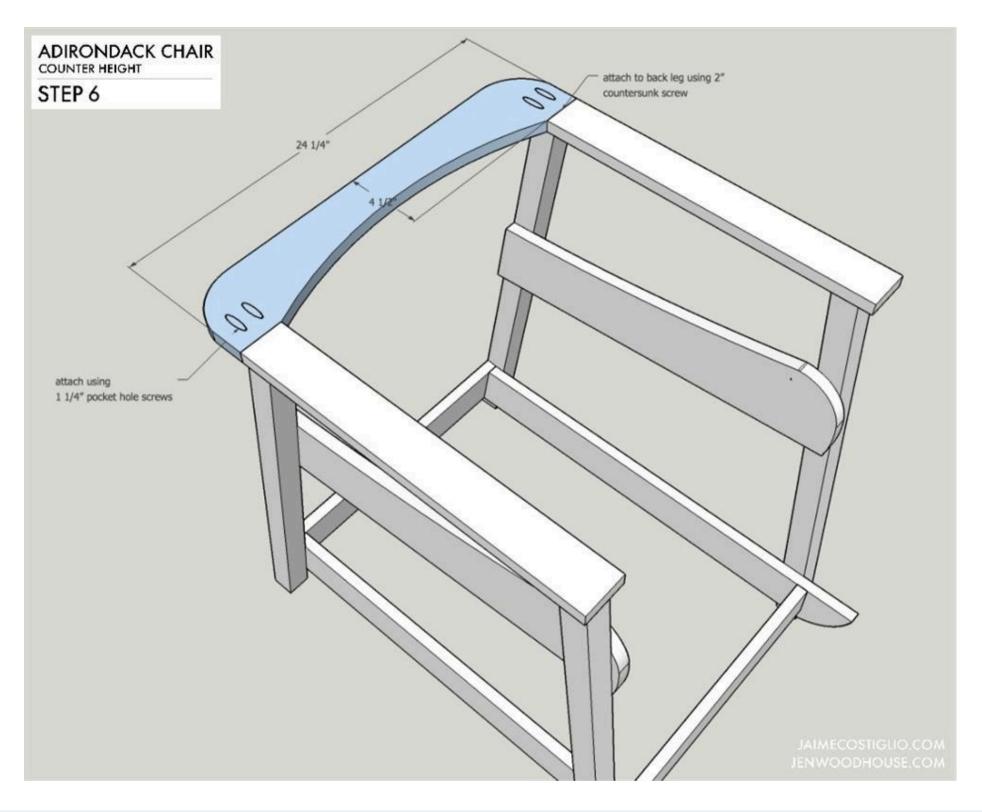

#### Step 6

STEP 6: Attach back middle support to arms using 1 ¼" pocket hole screws. Then attach to back leg using 2" countersunk wood screws.

Page 11 of 17