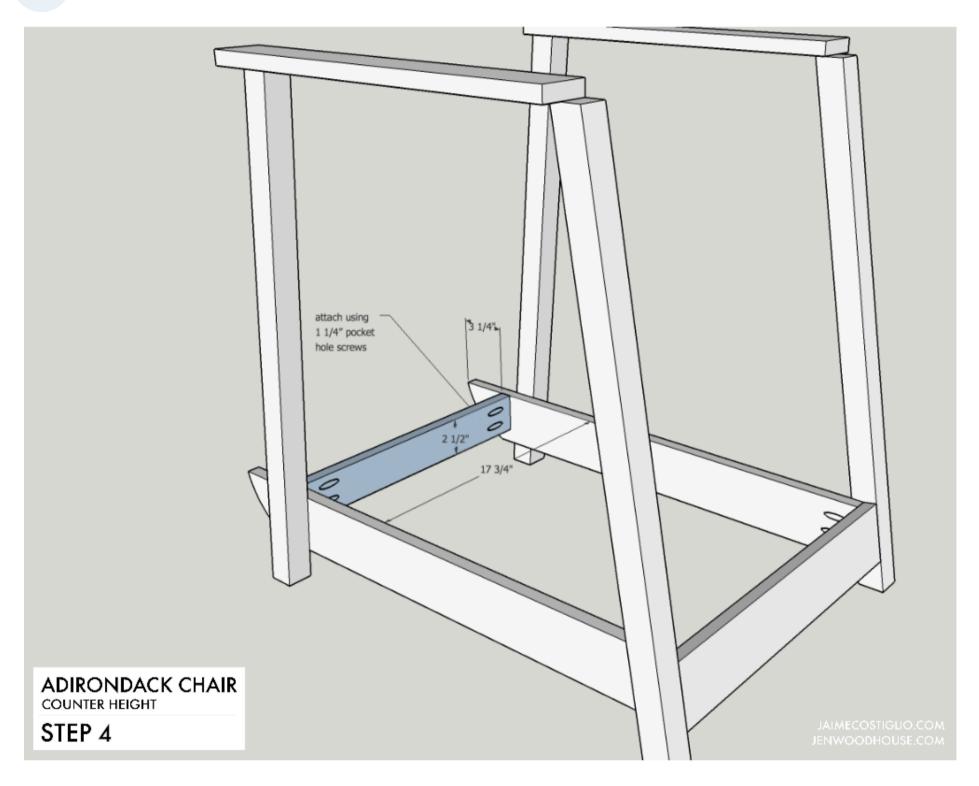

### Step 3

STEP 3: Attach lower stretcher to legs using 2" countersunk wood screws.

5

STEP 4: Attach foot rest front apron to side rails using 1 ¼" pocket hole screws.

Page 9 of 17

STEP 5: Attach seat side supports to legs using 2" countersunk screws.