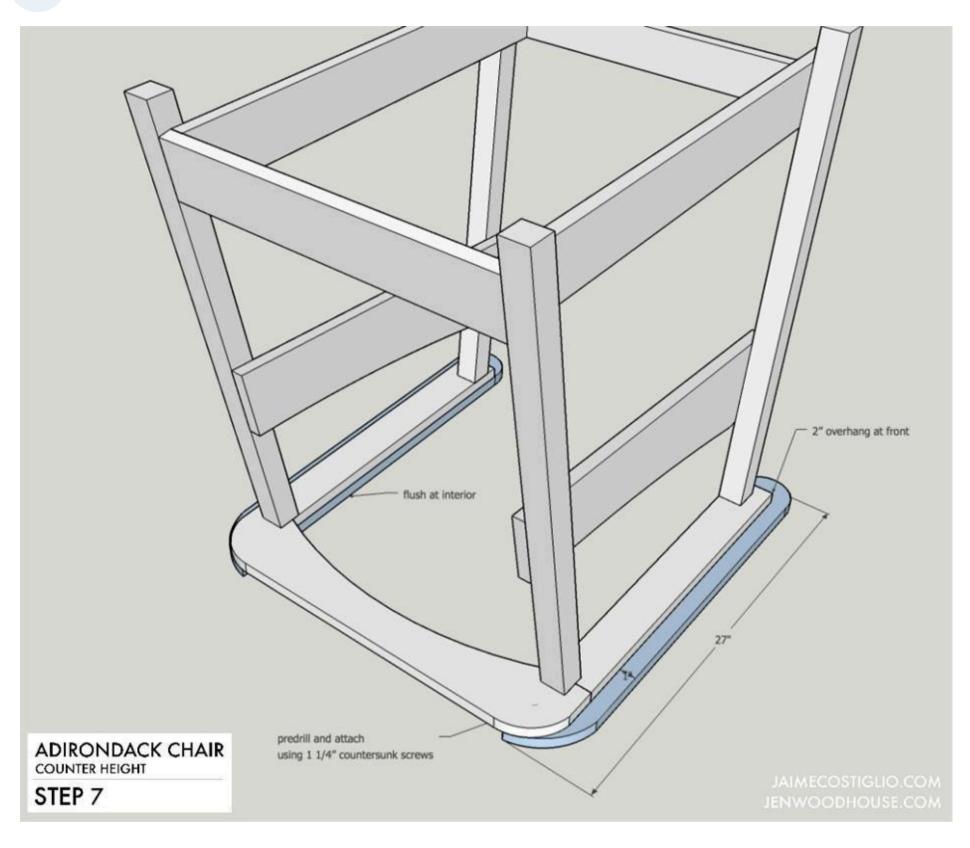

#### Step 7

STEP 7: Attach arm rests to arm and back middle support using 1 ¼" countersunk screws from underside.

Page 12 of 17

9

STEP 8: Attach foot rest to rails using 1 ¼" countersunk screws. Attach seat slats to supports using 1 ¼" countersunk screws.