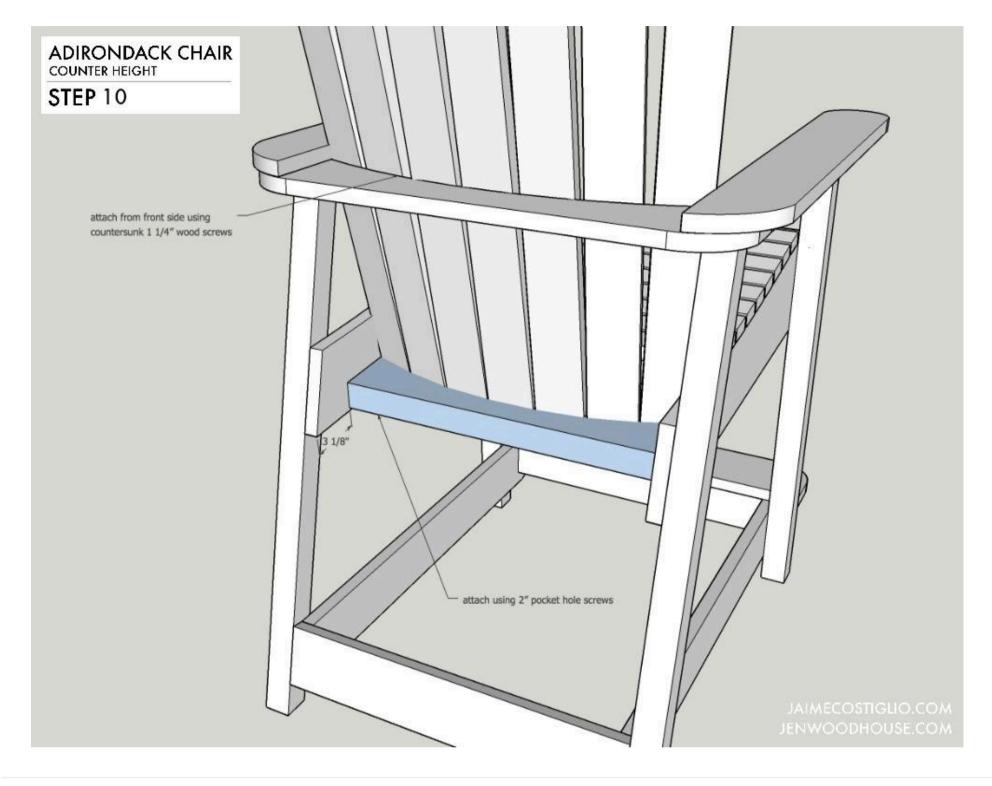

12

STEP 10: Attach back bottom support to seat side support rails using 2" pocket hole screw. Adjust back slats to fan out and rest against back middle support. Attach to back middle support using 1 ¼" countersunk screw from front.